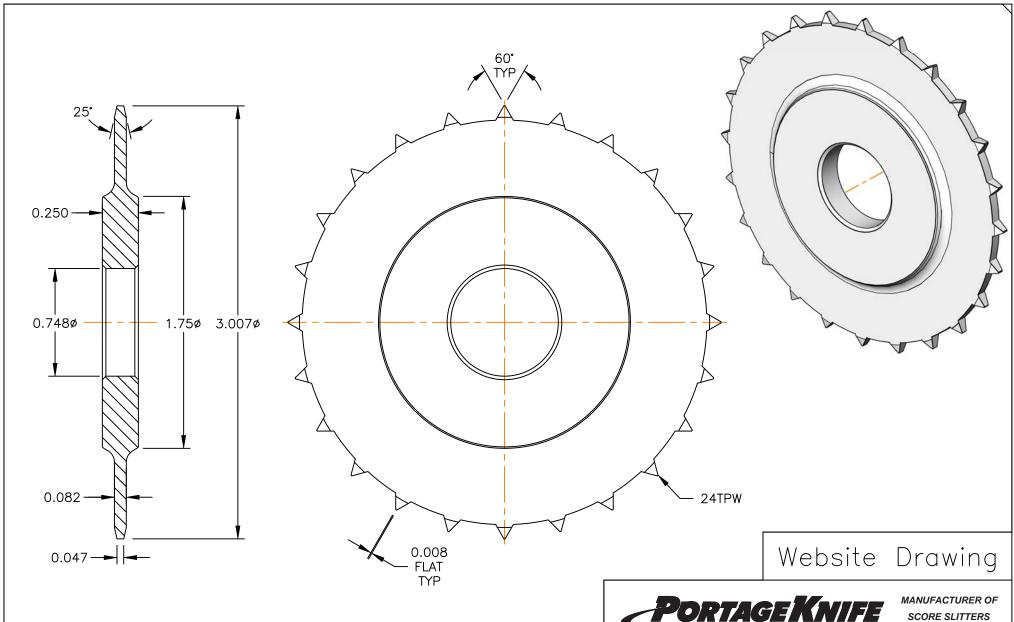

Unless noted otherwise, all dimensions are nominal.

Circular knife is manufactured from [D2] material, heat treated to a hardness of [61-63] HRC.

This print and the intellectual content is the property of Portage Machine Concepts, Inc. and must not be copied, transmitted or disseminated, in any way, without the written permission of Portage Machine Concepts, Inc.

PORTAGEKNIFE

AND PERFORATORS

A DIVISION OF PORTAGE MACHINE CONCEPTS, INC. AKRON, OHIO (330) 784-0700

300EN-25-008FLAT-24TPW-D2 Circular Knife

DWG NAME:

W300EN-25-008FLAT-24TPW-D2.dwg

SCALE:

DATE: 10/6/2022